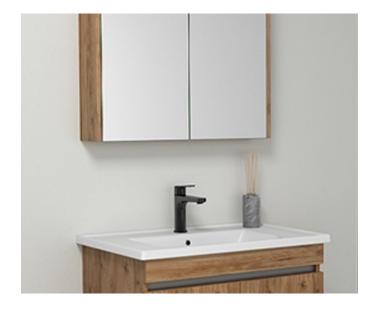

## **DESCRIPTION**

Isvea Vanity Units have been crafted from the best materials and produced with a finish that will enhance the look of any bathroom and ensuite.

This stylish bathroom furniture set, featuring spacious storage space, is an excellent addition to your bathroom, giving it a tidy and striking appearance!

The under basin cabinet is made of engineered wood, that is of exceptional quality with smooth surface and also features strength, stability & resistance to moisture.

The bathroom cabinet and the make up mirror can be wall-mounted to add extra storage space. That way, you can maximise your floor space and keep the area clean.