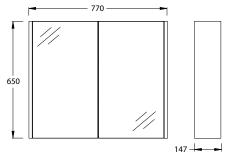

## paco jaanson

ISVEA (3) 1962 ITALIA

Trio 800mm Mirror Cabinet - Amalfi Product Code: ISV-24TR2062081I

**Mirror Dimensions** 650mm (w) x 147mm (d) x 650mm (h)