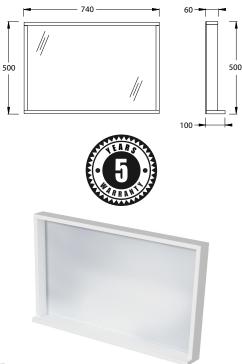

## Mirror Dimensions 740mm (w) x 100mm (d) x 500mm (h)

**Features** 

Melamine Coated M.D.F

White Finish - Trim

5 Years Limited Manufacturers Warranty

1 Year Limited Commercial Warranty

Also available in

Sapphire Oak Finish Code: ISV-24RB4090080

## PRICING STRUCTURE

White Finish ISV-22RB4001080 \$176.00 gst inc. Sapphire Oak Finish ISV-24RB4090080 \$176.00 gst inc.

Anthracite Finish ISV-24RB4080080 \$176.00 gst inc.

PACO JAANSON BATHROOM INNOVATIONS
Copyright © 2023. All rights reserved. Created 05th August 2023.