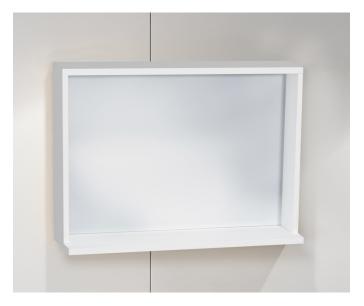

## paco jaanson

ISVEA (1962 ITALIA

Rubite 800mm Wall Mirror - White Product Code: ISV-22RB4001080

## **DESCRIPTION**

Isvea Vanity Units have been crafted from the best materials and produced with a finish that will enhance the look of any bathroom and ensuite.

This stylish bathroom furniture set, featuring spacious storage space, is an excellent addition to your bathroom, giving it a tidy and striking appearance!

The under basin cabinet is made of engineered wood, that is of exceptional quality with smooth surface and also features strength, stability & resistance to moisture.

The bathroom cabinet and the make up mirror can be wall-mounted to add extra storage space. That way, you can maximise your floor space and keep the area clean.

## Mirror Dimensions 740mm (w) x 100mm (d) x 500mm (h)

**Features** 

Melamine Coated M.D.F

White Finish - Trim

5 Years Limited Manufacturers Warranty

1 Year Limited Commercial Warranty

Also available in

Sapphire Oak Finish Code: ISV-24RB4090080