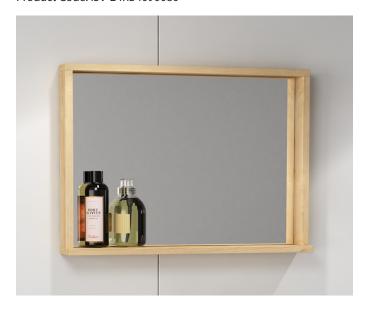

## paco jaanson

ISVEA 🕢 1962 ITALIA

Rubite 800mm Wall Mirror - Sapphire Oak Product Code: ISV-24RB4090080

The under basin cabinet is made of engineered wood, that is of exceptional quality with smooth surface and also features strength, stability & resistance to moisture.

The bathroom cabinet and the make up mirror can be wall-mounted to add extra storage space. That way, you can maximise your floor space and keep the area clean.