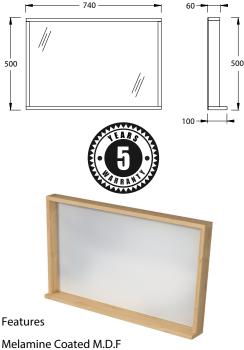

## PRICING STRUCTURE

Sapphire Oak Finish Anthracite Finish White Finish ISV-24RB4090080 ISV-22RB4001080 ISV-24RB4080080 \$176.00 gst inc. \$176.00 gst inc. \$176.00 gst inc.

Mirror Dimensions 740mm (w) x 100mm (d) x 500mm (h)

Sapphire Oak Finish - Trim

5 Years Limited Manufacturers Warranty

1 Year Limited Commercial Warranty

Stylish match to:

Rubite 800mm Vanity Unit with Drawer in Sapphire Oak Finish Code: ISV-22RTS390080 Rubite 800mm Vanity Unit with Doors in Sapphire Oak Finish Code: ISV-22RTS590080