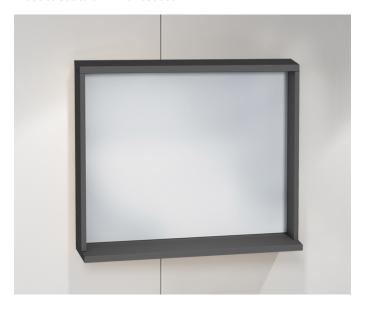

# paco jaanson

ISVEA (1962 ITALIA

Rubite 600mm Wall Mirror - Anthracite Product Code: ISV-24RB4080060

## **DESCRIPTION**

Isvea Vanity Units have been crafted from the best materials and produced with a finish that will enhance the look of any bathroom and ensuite.

This stylish bathroom furniture set, featuring spacious storage space, is an excellent addition to your bathroom, giving it a tidy and striking appearance!

The under basin cabinet is made of engineered wood, that is of exceptional quality with smooth surface and also features strength, stability & resistance to moisture.

The bathroom cabinet and the make up mirror can be wall-mounted to add extra storage space. That way, you can maximise your floor space and keep the area clean.