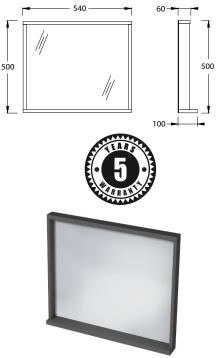

### Mirror Dimensions 540mm (w) x 100mm (d) x 500mm (h)

#### **Features**

Melamine Coated M.D.F

Anthracite Finish - Trim

5 Years Limited Manufacturers Warranty

1 Year Limited Commercial Warranty