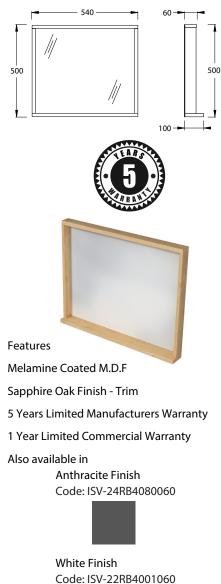

## paco jaansõn ISVEA () 1962 ITALIA

Rubite 600mm Wall Mirror - Sapphire Oak Product Code: ISV-24RB4090060

## PRICING STRUCTURE

Sapphire Oak Finish ISV-24RB4090060 \$154.00 gst inc. Anthracite Finish ISV-24RB4080060 \$154.00 gst inc. White Finish ISV-22RB4001060 \$154.00 gst inc. Mirror Dimensions 540mm (w) x 100mm (d) x 500mm (h)