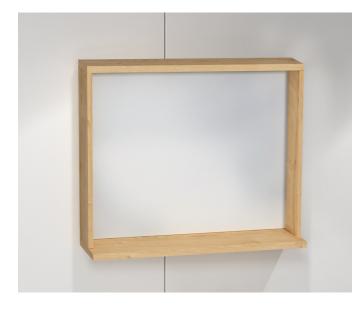

## paco jaansõn ISVEA () 1962 ITALIA

Rubite 600mm Wall Mirror - Sapphire Oak Product Code: ISV-24RB4090060

The under basin cabinet is made of engineered wood, that is of exceptional quality with smooth surface and also features strength, stability & resistance to moisture.

The bathroom cabinet and the make up mirror can be wall-mounted to add extra storage space. That way, you can maximise your floor space and keep the area clean.

## PRICING STRUCTURE

Sapphire Oak Finish ISV-24RB4090060 \$154.00 gst inc. Anthracite Finish ISV-24RB4080060 \$154.00 gst inc. White Finish ISV-22RB4001060 \$154.00 gst inc. Mirror Dimensions 540mm (w) x 100mm (d) x 500mm (h)