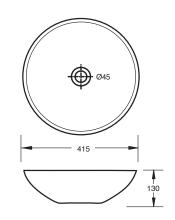

## Dimensions 415mm (w) x 415mm (d) x 130mm (h)

Above Counter Mounting
Plug + Waste Not Included
Vitreous China
Sleek Modern Design

15 Years Limited Manufacturers Warranty 1 Year Limited Commercial Warranty