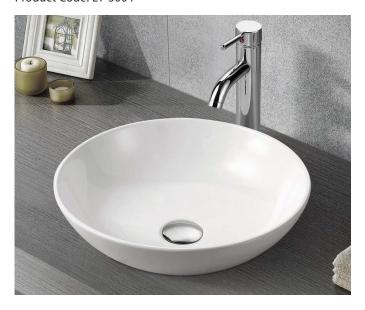

## **BELLAGIO**

Picollo - 415mm Bench Mount Basin - White Product Code: LT-3004

## **DESCRIPTION**

Brighten any bathroom with this stylish Ceramic Bench Mount Basin from the Bellagio Range. This basin will be an elegant yet affordable addition to any bathroom.

Add a touch of sophistication and with the Bellagio name you are assured of style, strength and long lasting endurance.

Let the clean lines and timeless styling speak for itself, whether it be incorporated into a domestic or commercial area.

Retail Pricing: Gloss White \$220.00 gst inclusive