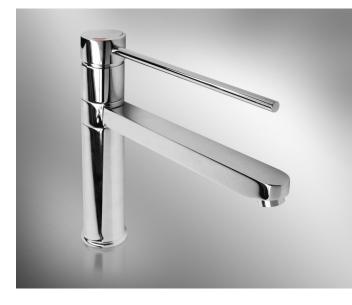

## TAPWARE 🕑 CARE

Care Sink / Basin Mixer - Isis Code: ALS-ISSM-CR220 (Extended Lever and Spout )

apro Com

Overall Dimensions 54mm (w) x 272mm (d) x 252.5mm (h)

Features

Minimalist Sink / Basin Mixer Tap Heavyweight Solid Brass Construction Stylish Chrome Plated Finish 15 Years Limited Manufacturers Warranty 1 Year Limited Commercial Warranty 5 Star - Wels 5 Litres Per Minute Water Mark Approved Complete with 220mm Lever