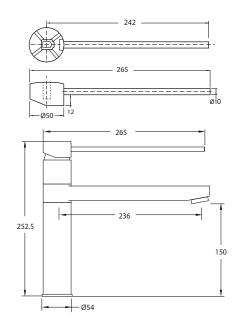

apro Com

Overall Dimensions 54mm (w) x 272mm (d) x 252.5mm (h)

Features

Minimalist Sink / Basin Mixer Tap Heavyweight Solid Brass Construction Stylish Chrome Plated Finish 15 Years Limited Manufacturers Warranty 1 Year Limited Commercial Warranty 5 Star - Wels 5 Litres Per Minute Water Mark Approved Complete with 220mm Lever