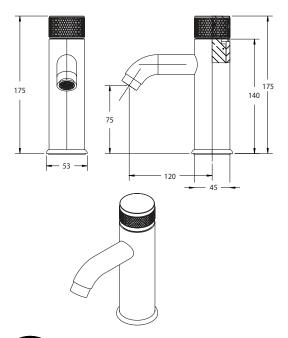

## paco jaanson

ROBUST © CARE

Care Robust Basin Mixer
Code: PJ-RBBM ( Suitable for SDA )



# DESCRIPTION

The Paco Jaanson Care range is committed to providing innovative solutions formed through knowledge and insight to ensure critical living hubs like bathrooms are designed to fully consider the needs of users and their carers, to maximise independence and a greater degree of user comfort, dignity, respect & safety.

Their aged care and disability solutions are adaptable and allow flexibility when renovations or redesign is being considered. Paco Jaanson puts the user first so you can choose their products with confidence.



#### Overall Dimensions

53mm (w) x 155mm (d) x 175mm (h)









#### **Features**

Minimalist Basin Mixer Tap Heavyweight Solid Brass Construction Stylish Chrome Plated Finish 15 Years Limited Manufacturers Warranty

1 Year Limited Commercial Warranty

Treat Ellintea Commercial Warran

5 Star - Wels 5 Litres Per Minute

Water Mark Approved

Knurl Handle For Better Grip

### PRICING STRUCTURE

( All prices nominated are Excluding GST)

Retail Pricing: PJ-RBBM \$300.00 ex.gst PACO JAANSON BATHROOM INNOVATIONS

Copyright © 2019. All rights reserved. Created: 28th September 2023.

Telephone: 1800 006 260

Email - info@pacojaanson.com.au

www.pacojaanson.com.au