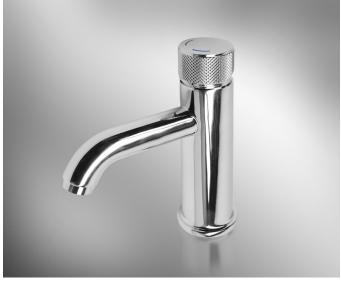

## paco jaanson

ROBUST © CARE

Care Robust Basin Mixer
Code: PJ-RBBM ( Suitable for SDA )

#### **Features**

Minimalist Basin Mixer Tap Heavyweight Solid Brass Construction Stylish Chrome Plated Finish 15 Years Limited Manufacturers Warranty

1 Year Limited Commercial Warranty

Treat Ellintea Commercial Warran

5 Star - Wels 5 Litres Per Minute

Water Mark Approved

Knurl Handle For Better Grip