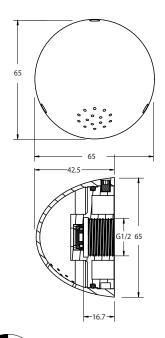

## paco jaanson

ROBUST © CARE

Care Robust Anti Ligature Shower Outlet Code: PJ-RBSH ( Suitable for SDA )

Overall Dimensions 65mm (w) x 42.5mm (d) x 65mm (h)