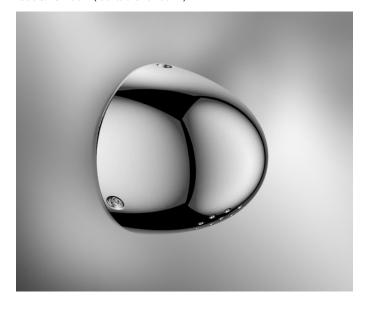

## paco jaanson

ROBUST © CARE

Care Robust Anti Ligature Shower Outlet Code: PJ-RBSH ( Suitable for SDA )

Overall Dimensions 65mm (w) x 42.5mm (d) x 65mm (h)

## Features

Minimalist Shower Outlet Heavyweight Solid Brass Construction Stylish Chrome Plated Finish

3 Star - Wels 8 Litres Per Minute

15 Years Limited Manufacturers Warranty1 Year Limited Commercial WarrantyWater Mark Approved