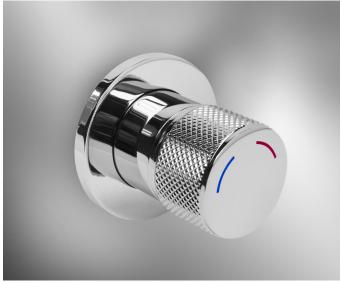

# paco jaanson

ROBUST © CARE

Care Robust Wall Mixer Code: PJ-RBWM (Suitable for SDA)

DESCRIPTION

The Paco Jaanson Care range is committed to providing innovative solutions formed through knowledge and insight to ensure critical living hubs like bathrooms are designed to fully consider the needs of users and their carers, to maximise independence and a greater degree of user comfort, dignity, respect & safety.

#### **Features**

Minimalist Basin Mixer Tap Heavyweight Solid Brass Construction Stylish Chrome Plated Finish 15 Years Limited Manufacturers Warranty 1 Year Limited Commercial Warranty Water Mark Approved Knurl Handle For Better Grip