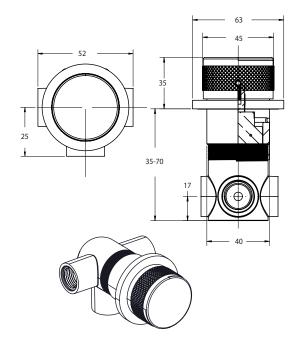

# paco jaanson

ROBUST © CARE

Care Robust Wall Mixer Code: PJ-RBWM (Suitable for SDA)



DESCRIPTION

The Paco Jaanson Care range is committed to providing innovative solutions formed through knowledge and insight to ensure critical living hubs like bathrooms are designed to fully consider the needs of users and their carers, to maximise independence and a greater degree of user comfort, dignity, respect & safety.

Their aged care and disability solutions are adaptable and allow flexibility when renovations or redesign is being considered. Paco Jaanson puts the user first so you can choose their products with confidence.

### **Overall Dimensions** 63mm (w) x 105mm (d) x 63mm (h)





#### **Features**

Minimalist Basin Mixer Tap Heavyweight Solid Brass Construction Stylish Chrome Plated Finish 15 Years Limited Manufacturers Warranty 1 Year Limited Commercial Warranty Water Mark Approved Knurl Handle For Better Grip

## PRICING STRUCTURE

( All prices nominated are Excluding GST)

**Retail Pricing:** PJ-RBBM \$300.00 ex.gst PACO JAANSON BATHROOM INNOVATIONS Copyright © 2019. All rights reserved. Created: 28th September 2023.

Telephone: 1800 006 260 Email - info@pacojaanson.com.au

www.pacojaanson.com.au