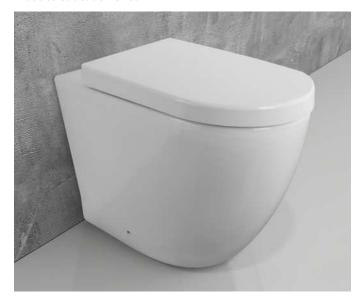

#### BELIG

560mm Wall Faced Pan White Product Code: Be-2376B

## **DESCRIPTION**

Soft Sumptuous curves are the hallmark of the Belig Pan. Smooth lines enable ease of cleaning, while its curvacous nature helps to create a modern setting in any bathroom.

Each item has it's own language, the final result is determined by the connection between form and concept.

Quality and comfort.

Features

Suitable with Concealed Cistern

P-Trap 180mm

Optional Strap 130mm - AU-003\* (Not Included)

4 Star - Wels 4.5/3 Litres

Soft Close Seat (Code: 059)

Made from Vitreous China