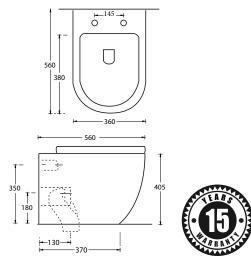

#### Dimensions 360mm (w) x 560mm (d) x 405mm (h)

Quality and comfort.

Features

Suitable with Concealed Cistern

P-Trap 180mm

Optional Strap 130mm - AU-003\* (Not Included)

4 Star - Wels 4.5/3 Litres

Soft Close Seat (Code: 059)

Made from Vitreous China