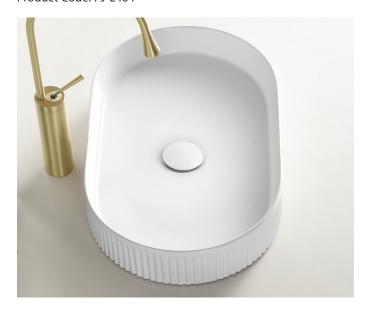

## paco jaanson

Ionic Fluted 400mm - Oval Above Counter Basin Product Code: PJ-E464

## DESCRIPTION

Corinthia Ionic Groove Futed collection features eclectic design inspired by classical architecture, with decorative fluting reminiscent of Ancient Stone Pillars.

Corinthia Ionic Groove Futed Basins have been designed with beauty principles that do not compromise on easy care and maintenance.

Crafted from top-tier ceramics, these basins provide exceptional durability for daily use. They are also a breeze to clean and maintain, promising to retain their appearance for many years.

Each basin showcases a glossy white finish, imparting a crisp and fresh aesthetic along with their enduring design to ensure they will remain stylish and a valuable addition to any bathroom setting.