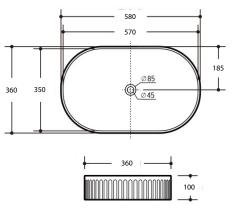

## PRICING STRUCTURE

Retail Pricing: PJ-E464 \$242.00 gst inc. Overall Dimensions 580mm (w) x 360mm (d) x 100mm (h)

**Features** 

Modern Flute Style Design
Curved Groove Line Surround
Timeless Gloss White Finish
Plug & Waste Not included
Hassle - Free Installation
5 Years Limited Manufacturers Warranty
1 Year Limited Commercial Warranty
Approximately 8-litre Capacity
Available in 4 other Shapes & Sizes