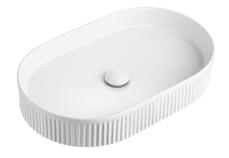

## paco jaanson

Ionic Fluted 400mm - Oval Above Counter Basin Product Code: PJ-E464

## DESCRIPTION

Corinthia Ionic Groove Futed collection features eclectic design inspired by classical architecture, with decorative fluting reminiscent of Ancient Stone Pillars.

Corinthia Ionic Groove Futed Basins have been designed with beauty principles that do not compromise on easy care and maintenance.

Crafted from top-tier ceramics, these basins provide exceptional durability for daily use. They are also a breeze to clean and maintain, promising to retain their appearance for many years.

Each basin showcases a glossy white finish, imparting a crisp and fresh aesthetic along with their enduring design to ensure they will remain stylish and a valuable addition to any bathroom setting.