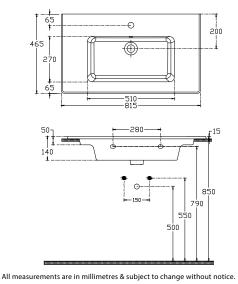

## ROBUST 🕑 CARE

Care Robust Wall Mount Basin Code: PJ-R10SL51081 (Suitable for SDA )

Overall Dimensions 815mm (w) x 465mm (d) x 140mm (h)