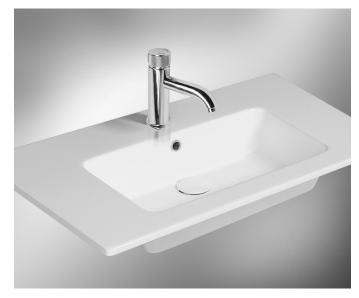

## ROBUST 🕑 CARE

Care Robust Wall Mount Basin Code: PJ-R10SL51081 (Suitable for SDA )

Overall Dimensions 815mm (w) x 465mm (d) x 140mm (h)

## Features

One tap hole Plug and waste not included

5 Years Limited Manufacturers Warranty

1 Year Limited Commercial Warranty

**b** Suitable for installation to comply to Australian Standard AS 1428.1-2009 Amendment No.1 Design for access and mobility

Overflow supplied standard

PRICING STRUCTURE (All prices nominated are Excluding GST)

Retail Pricing: PJ-R10SL51081 \$495.00 ex.gst PACO JAANSON BATHROOM INNOVATIONS Copyright © 2019. All rights reserved. Created: 18th October 2024.