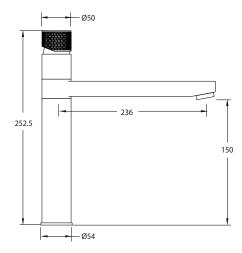

## TAPWARE CARE

Care Robust Sink / Basin Mixer Code: ALS-RBSM (Suitable for SDA)

**Overall Dimensions** 54mm (w) x 272mm (d) x 252.5mm (h)