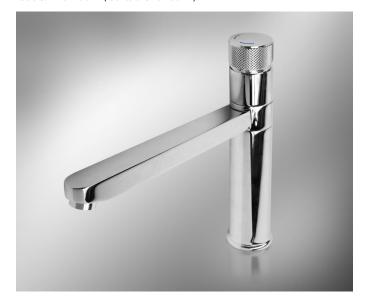

## TAPWARE CARE

Care Robust Sink / Basin Mixer Code: ALS-RBSM (Suitable for SDA)

**Overall Dimensions** 54mm (w) x 272mm (d) x 252.5mm (h)

#### **Features**

Minimalist Sink / Basin Mixer Tap Heavyweight Solid Brass Construction Stylish Chrome Plated Finish 15 Years Limited Manufacturers Warranty 1 Year Limited Commercial Warranty 5 Star - Wels 5 Litres Per Minute Water Mark Approved Complete with Knurled Handle