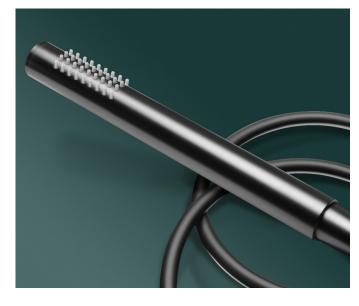

All products have handsets that can be lifted and used as a hand shower which can be used to clean the body and the shower recess. The handset is made of Solid Brass for longevity.

Hand showers offer the functionality of a fixed-point shower with the versatility of a moveable showerhead which can be used to clean the body and the shower recess.