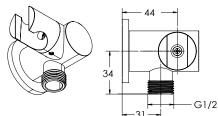

#### Features

7 Years Limited Manufacturers Warranty 1 Year Limited Commercial Warranty Swivel Wall Elbow - Check Valve Included

(Also sold Separately - Code Hi-C6-GM)

Set Also Available In:

Polished Chrome (Code EV-8733) Brushed Nickel (Code EV-8733-BN) Matt Black (Code EV-8733-MB)