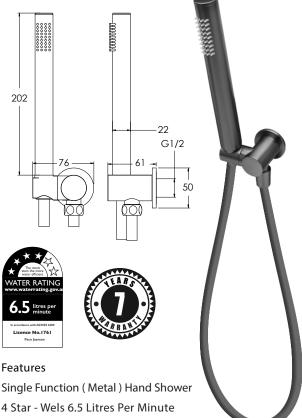

## PROJECTION

Rainfall Hand Shower with Swivel Wall Elbow Holder Gun Metal Set - Product Code: EV-8733-GM

**Overall Set Dimensions** 76mm (w) x 60mm (d) x 268mm (h)

#### Features

7 Years Limited Manufacturers Warranty 1 Year Limited Commercial Warranty Swivel Wall Elbow - Check Valve Included

(Also sold Separately - Code Hi-C6-GM)

Set Also Available In:

Polished Chrome (Code EV-8733) Brushed Nickel (Code EV-8733-BN) Matt Black (Code EV-8733-MB)