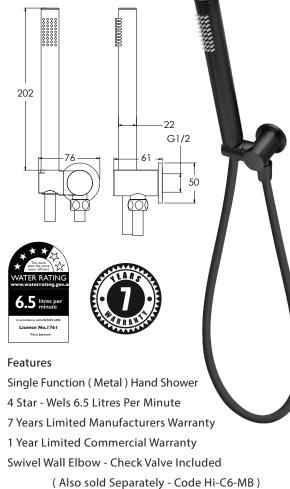

## **PROJECTION**

Rainfall Hand Shower with Swivel Wall Elbow Holder Matt Black Set - Product Code: EV-8733-MB

All products have handsets that can be lifted and used as a hand shower which can be used to clean the body and the shower recess. The handset is made of Solid Brass for longevity.

Hand showers offer the functionality of a fixed-point shower with the versatility of a moveable showerhead which can be used to clean the body and the shower recess.

## PRICING STRUCTURE

**Retail Pricing:** 

Code: EV-8733 Codes: EV-8733-MB/GM/BN \$157.90 gst inc. \$236.90 gst inc. (each)

Overall Set Dimensions 76mm (w) x 60mm (d) x 268mm (h)

Set Also Available In:

Polished Chrome ( Code EV-8733 ) Gun Metal ( Code EV-8733-GM ) Brushed Nickel ( Code EV-8733-BN )