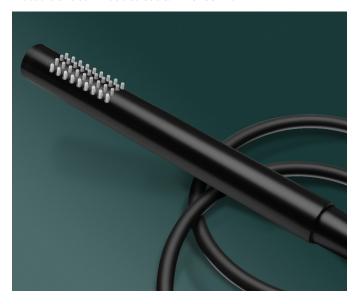

## **PROJECTION**

Rainfall Hand Shower with Swivel Wall Elbow Holder Matt Black Set - Product Code: EV-8733-MB

All products have handsets that can be lifted and used as a hand shower which can be used to clean the body and the shower recess. The handset is made of Solid Brass for longevity.

Hand showers offer the functionality of a fixed-point shower with the versatility of a moveable showerhead which can be used to clean the body and the shower recess.