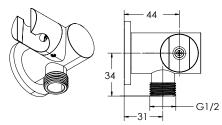

## PRICING STRUCTURE

**Retail Pricing:** 

Code: EV-8733 Codes: EV-8733-MB/GM/BN \$157.90 gst inc. \$236.90 gst inc. (each)

Overall Set Dimensions 76mm (w) x 60mm (d) x 268mm (h)

Set Also Available In:

Polished Chrome ( Code EV-8733 ) Gun Metal ( Code EV-8733-GM ) Brushed Nickel ( Code EV-8733-BN )